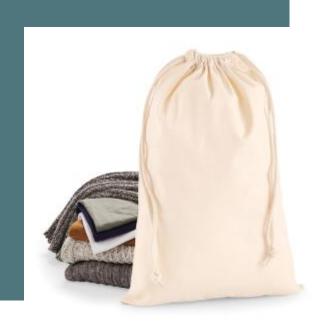

# Drawstring carry handle bag in premium cotton

Smooth surface perfect for silkscreen printing.

Thick and resistant cotton.

Practical fastening.

100% cotton. Quality print surface for perfect decoration. Double drawstring closure. Available in five sizes.