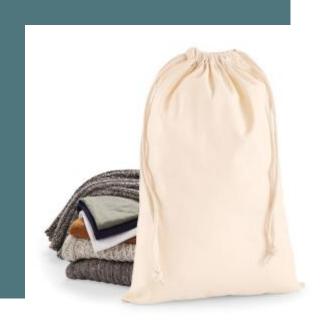

# Drawstring carry handle bag in premium cotton

Smooth surface perfect for silkscreen printing.

Thick and resistant cotton.

Practical fastening.

100% cotton. Quality print surface for perfect decoration. Double drawstring closure. Available in five sizes.