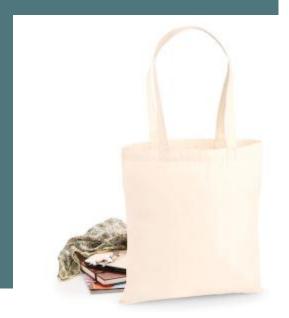

## **Premium cotton bag**

Smooth surface perfect for silkscreen printing.

Thick and resistant cotton.

Perfect storage for everyday life.

100% cotton. Quality print surface for perfect decoration. Can be used as a handbag or a shoulder bag. Handle length: 67 cm.