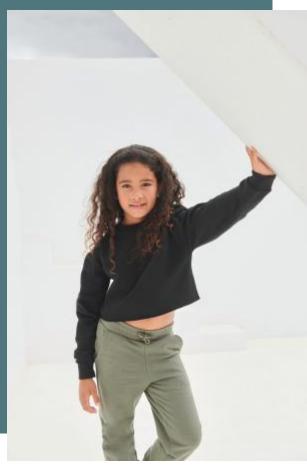

# Kids' slounge sweatshirt

Very modern oversized fit.

Soft and comfortable fabric.

Detachable label: easy to re-label.

Black: 80% cotton/20% polyester. Heather Grey: 70% cotton/30% viscose. Brushed fleece inner. Oversized sweatshirt with cropped raw hem. Cuffed sleeves. Drop shoulders. Tear-out label.