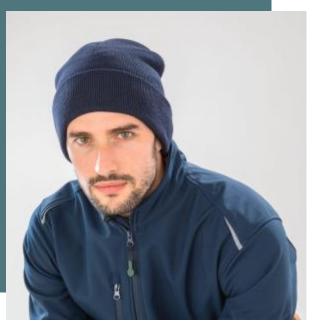

## **Recycled Thinsulate ™ beanie**

- Made from premium quality yarns from PET plastic bottles (equivalent to 1 bottle).
- Easy care and quick drying.
- Thick knit, soft to the touch.

50% recycled polyester/50% polyacrylic. Hard-wearing, high-quality yarns. Made from recycled PET plastic bottles. Quick drying (Quick Dry). Turn-up beanie. Double thickness. 3M Thinsulate lining.