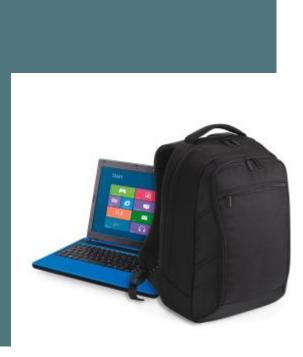

## **Executive laptop backpack**

A classic style, a timeless design.

Medium format suitable for everyday urban activities.

Large interior and several storage compartments.

Combination of 600D/1680D polyester. EasyPocket<sup>™</sup> pocket for easy decoration access. Padded compartment for laptops up to 15.6". Separate tablet pocket. USB stick slots. Inner organiser. Padded back, straps and carry handle. Adjustable straps.

| Sizes    | Grammage              |
|----------|-----------------------|
| One Size | 680 gsm               |
| Capacity | Dimensions            |
| 20       | 33 cm x 44 cm x 17 cm |

All rights reserved ©