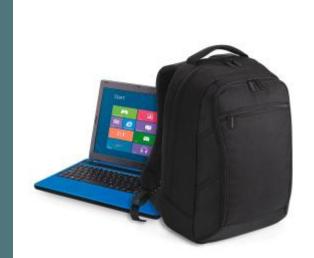

# **Executive laptop backpack**

A classic style, a timeless design.

Medium format suitable for everyday urban activities.

Large interior and several storage compartments.

Combination of 600D/1680D polyester. EasyPocket<sup>™</sup> pocket for easy decoration access. Padded compartment for laptops up to 15.6". Separate tablet pocket. USB stick slots. Inner organiser. Padded back, straps and carry handle. Adjustable straps.