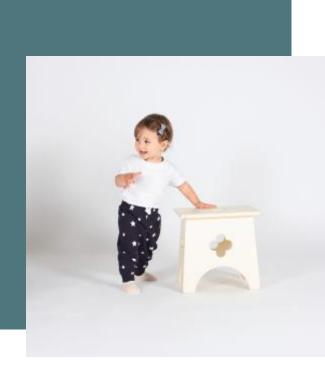

## Pyjama trousers

Soft and comfortable fabric.

Flexible elasticated waistband for easy dressing.

Ribbing at the hems for a modern look.

96% cotton/4% elastane. Stretchy pyjama trousers with elasticated waistband and imitation drawstring. Rolled hem in the same fabric. Matches the SM085.