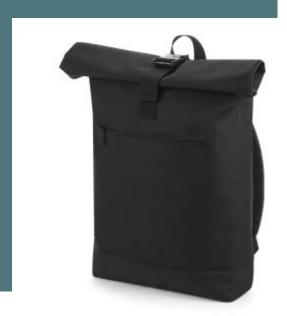

# Roll-Top backpack

A classic style, a timeless design.

Format suitable for everyday urban activities.

Large interior and several storage compartments.

600D polyester. Detachable label. Padded compartment for laptops up to 15.6". Padded back and reinforced backing. Adjustable padded straps. Carry handle.

**Sizes** Grammage One Size 550 gsm Capacity **Dimensions** 

20 I 32 cm x 44 cm x 13 cm

All rights reserved ©

|   | 1       | ONE SIZE |
|---|---------|----------|
| Î | Colours | €25 18   |