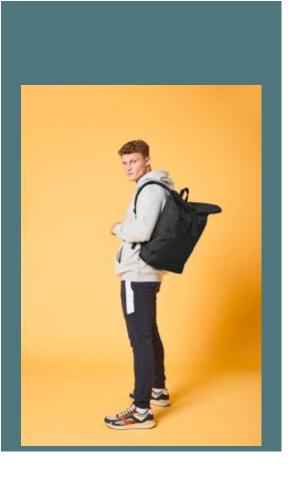

## Roll-Top recycled backpack

Resistant recycled polyester that prevents tearing.

Medium format suitable for everyday urban activities.

Large interior and several storage compartments.

100% Recycled 600D Polyester. Detachable label. Padded compartment for laptops up to 15.6". Carry handle. Drawstring with reflective details. Padded back and reinforced backing. Adjustable padded straps.

**Sizes** Grammage One Size 410 gsm

Capacity **Dimensions** 

20 I 32 cm x 44 cm x 13 cm

All rights reserved ©

| 1       | ONE SIZE |
|---------|----------|
| Colours | €27.48   |