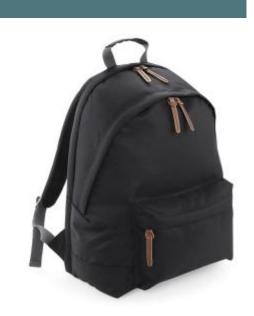

## **Campus laptop backpack**

A classic style, a timeless design.

Medium format suitable for everyday urban activities.

Large interior and several storage compartments.

600D polyester. Detachable label. Compatible with laptops up to 15.6". Padded laptop compartment with external access. Zipped front pocket. Padded back. Adjustable padded straps in mesh knit. Padded carry handle.

**Sizes** Grammage One Size 450 gsm Capacity **Dimensions** 23 I 32 cm x 44 cm x 24 cm

All rights reserved ©

| 1       | ONE SIZE |
|---------|----------|
| Colours | €25.18   |