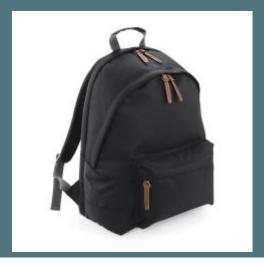

## **Campus laptop backpack**

A classic style, a timeless design.

Medium format suitable for everyday urban activities.

Large interior and several storage compartments.

600D polyester. Detachable label. Compatible with laptops up to 15.6". Padded laptop compartment with external access. Zipped front pocket. Padded back. Adjustable padded straps in mesh knit. Padded carry handle.