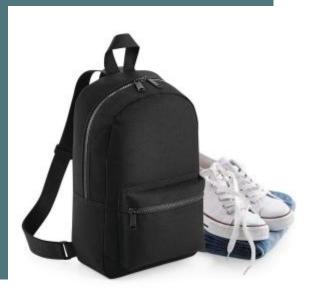

# **Essential Fashion mini backpack**

A classic style, a timeless design.

- Resistant polyester.
- Practical and easy to carry.

600D polyester. Detachable label. Adjustable straps. Zipped front pocket. Padded back. Carry handle.