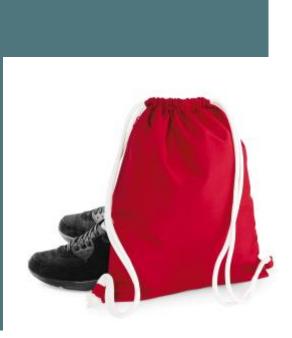

# Drawstring gym backpack

Perfect for going to the swimming pool, the gym or for a jog.

Foldable and easy to carry.

Perfect for decoration access.

300D polyester. Detachable label. Waterproof fabric. Concealed secret pocket. Thick drawstrings.

#### Colours

Black

Royal

Bottle

Green

Classic Red

Light Grey

Lime Green Sa

Sapphire Blue White / Black