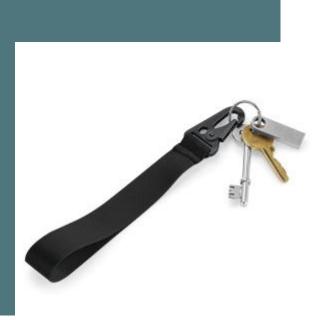

## BG100 Customisable keyholder

Perfect for decoration access. Resistant canvas.

100% polyester. Resistant clasp. Designed for decoration. High-density canvas.