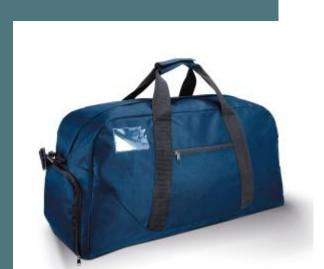

# **Travel bag**

Robust handles for carrying heavy loads.

Adjustable and detachable shoulder strap for the most ergonomic design.

Shoe storage pocket to keep them separate and avoid soiling the inside of the bag.

100% polyester. Travel/leisure/sports bag in 600D polyester. Detachable and adjustable shoulder strap. Side zip pocket. Luggage tag at the side for luggage identification. Reinforced handles. Plastic stabilising feet. Side shoe holder pocket.