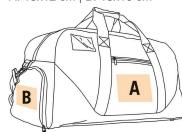

# **Travel bag**

Robust handles for carrying heavy loads.

Adjustable and detachable shoulder strap for the most ergonomic design.

Shoe storage pocket to keep them separate and avoid soiling the inside of the bag.

100% polyester. Travel/leisure/sports bag in 600D polyester. Detachable and adjustable shoulder strap. Side zip pocket. Luggage tag at the side for luggage identification. Reinforced handles. Plastic stabilising feet. Side shoe holder pocket.

Sizes Grammage

One Size 870 gsm

**Capacity** Dimensions

68 I 70 cm x 30 cm x 32 cm



All rights reserved ©

| 1       | ONE SIZE |
|---------|----------|
| Colours | €29.24   |

#### **Additional information**

Customs code Logistic

42029291

120202

**20** 

### Country of origin Decoration zone

China A: 15x12 cm | B: 15x10 cm



## Colours











Royal Blue / Dark Grey