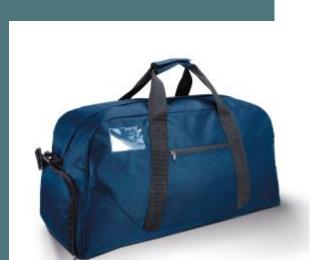

# **Travel bag**

Robust handles for carrying heavy loads.

Adjustable and detachable shoulder strap for the most ergonomic design.

Shoe storage pocket to keep them separate and avoid soiling the inside of the bag.

100% polyester. Travel/leisure/sports bag in 600D polyester. Detachable and adjustable shoulder strap. Side zip pocket. Luggage tag at the side for luggage identification. Reinforced handles. Plastic stabilising feet. Side shoe holder pocket.