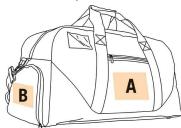

#### WKI0610

# **Travel bag**

Robust handles for carrying heavy loads.

Adjustable and detachable shoulder strap for the most ergonomic design.

Shoe storage pocket to keep them separate and avoid soiling the inside of the bag.

100% polyester. Travel/leisure/sports bag in 600D polyester. Detachable and adjustable shoulder strap. Side zip pocket. Luggage tag at the side for luggage identification. Reinforced handles. Plastic stabilising feet. Side shoe holder pocket.

Sizes Grammage

One Size 870 gsm

Capacity **Dimensions** 

68 I 70 cm x 30 cm x 32 cm



All rights reserved ©

#### **Additional information**

# **Logistic Customs code**

42029291 20

## Country of origin Decoration zone

A: 15x12 cm | B: 15x10 cm



### Colours











China



Royal Blue / Dark Grey