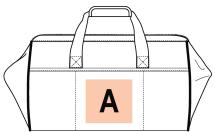

heir accessories. Consists of a reinforced shoulder strap for better support and highly resistant carrying handles with scratch fastening for a better grip. On the top, it features a large rigid opening with industrial zip fastening that makes equipment storage easier. The bottom of the bag and its feet are made from rubber for added protection and reinforcement.

## Sizes

One Size

Capacity

40 I

## Dimensions

47.5 cm x 27 cm x 30.5 cm

All rights reserved ©

| 1       | ONE SIZE |
|---------|----------|
| Colours | €28.90   |

| Additional | information |
|------------|-------------|
|            |             |

L

|          | Customs code |
|----------|--------------|
| Logistic | 42029298     |
| 15       |              |

## Country of origin Decoration zone

China

A: 12x12 cm



## Colours