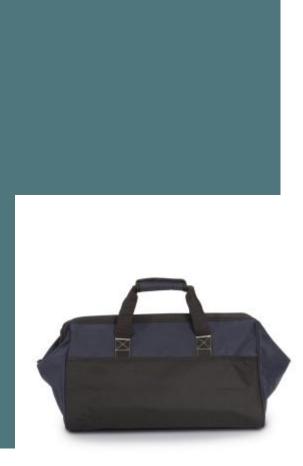

WKI0432 Tool bag

Ultra-resistant.

Ergonomic reinforced shoulder strap.

Rubber feet for added protection and reinforcement.

100% polyester. Tool bag in 600D polyester. Ideal for storing or transporting power tools and accessories. Several pockets are available for organising tools and their accessories. Consists of a reinforced shoulder strap for better support and highly resistant carrying handles with scratch fastening for a better grip. On the top, it features a large rigid opening with industrial zip fastening that makes equipment storage easier. The bottom of the bag and its feet are made from rubber for added protection and reinforcement.

## Dimensions

47.5 cm x 27 cm x 30.5 cm

All rights reserved ©

| 1       | ONE SIZE |
|---------|----------|
| Colours | €28.90   |

| Additional | information |
|------------|-------------|
|            |             |