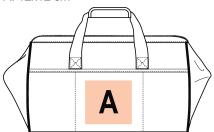

d protection and reinforcement.

100% polyester. Tool bag in 600D polyester. Ideal for storing or transporting power tools and accessories. Several pockets are available for organising tools and their accessories. Consists of a reinforced shoulder strap for better support and highly resistant carrying handles with scratch fastening for a better grip. On the top, it features a large rigid opening with industrial zip fastening that makes equipment storage easier. The bottom of the bag and its feet are made from rubber for added protection and reinforcement.

#### Sizes

One Size

## Capacity

40 I

#### **Dimensions**

47.5 cm x 27 cm x 30.5 cm

All rights reserved ©

## **Additional information**

# Logistic Customs code

15 42029298

# Country of origin Decoration zone

China A: 12x12 cm



## Colours