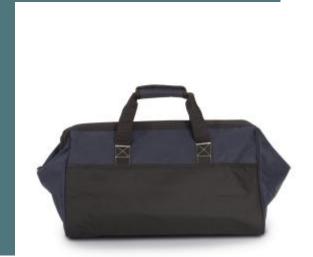

# **Tool bag**

Ultra-resistant.

Ergonomic reinforced shoulder strap.

Rubber feet for added protection and reinforcement.

100% polyester. Tool bag in 600D polyester. Ideal for storing or transporting power tools and accessories. Several pockets are available for organising tools and their accessories. Consists of a reinforced shoulder strap for better support and highly resistant carrying handles with scratch fastening for a better grip. On the top, it features a large rigid opening with industrial zip fastening that makes equipment storage easier. The bottom of the bag and its feet are made from rubber for added protection and reinforcement.

## Capacity

40 I

#### **Dimensions**

47.5 cm x 27 cm x 30.5 cm

All rights reserved ©