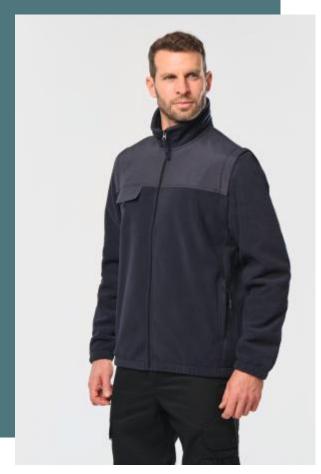

# Fleece jacket with removable sleeves

Fleece jacket with lining and backing, perfect for professional use.

Detachable polyester-lined sleeves for greater comfort and warmth.

Easy decoration access on the front and back panels.

100% polyester. Outer: 100% polyester - 400 gsm. Reinforced inserts in 100% polyester taslon with acrylic coating. Polyester 210T inner sleeve lining. 2 in 1 fleece jacket. 2 zipped front pockets and 1 chest pocket with flap and tear release fastening. Tone on tone large yokes on shoulders and lower arms. Easy decoration access at front and back. Polyester lined removable sleeves for added comfort. Elasticated cuffs and hem.