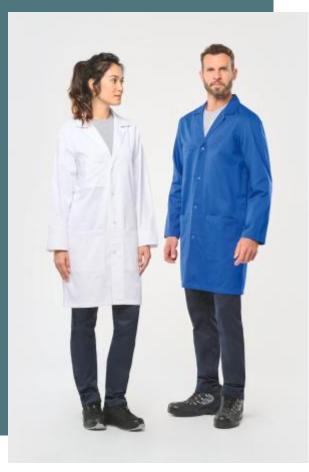

# **Unisex work smock**

Optimum durability and comfort thanks to the 100% cotton twill fabric. Washable at 60°C, perfect for professional use.

Thick, hard-wearing fabric.

100% cotton. Twill fabric. Washable at 60°C. Open neck. 4 press stud fastening at front. 2 open front patch pockets + 1 open chest pocket on right-hand side. Hanging loop inside neck.

### **Colours**

White

Royal Blue