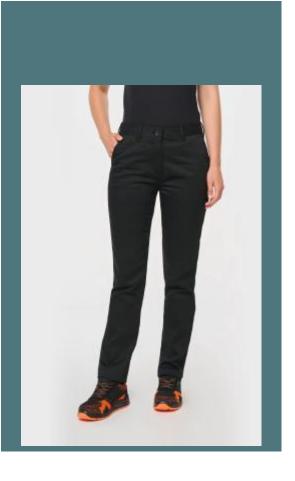

# **Ladies' Day To Day trousers**

Extremely hard-wearing and washable at 60°C.

Day To Day Collection : everyday professional attire.

Complete work outfit and mix-and-match colours.

65% polyester/35% cotton. Washable at  $60^{\circ}\text{C.}$  2 Italian side pockets. 2 rear piped pockets with reinforced stitching. Zip and button fastening. Elasticated waist for extra comfort with loops. Rear hanging loop inside waist. Ideal for daily use.

**Sizes** 

Grammage

XS - S - M - L - XL - XXL - 3XL

190 gsm