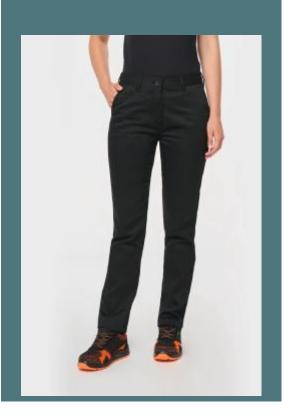

# Ladies' Day To Day trousers

Extremely hard-wearing and washable at 60°C.

Day To Day Collection : everyday professional attire.

Complete work outfit and mix-and-match colours.

65% polyester/35% cotton. Washable at 60°C. 2 Italian side pockets. 2 rear piped pockets with reinforced stitching. Zip and button fastening. Elasticated waist for extra comfort with loops. Rear hanging loop inside waist. Ideal for daily use.