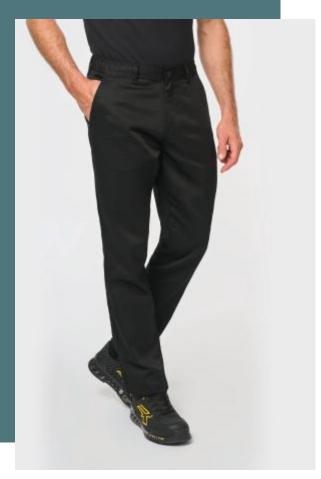

# Men's Day To Day trousers

Extremely hard-wearing and washable at 60°C.

Day To Day Collection : everyday professional attire.

Complete work outfit and mix-and-match colours.

65% polyester/35% cotton. Washable at 60°C. 2 Italian side pockets including 1 coin pocket. 2 rear piped pockets with reinforced stitching. Zip and button fastening. Elasticated waist for extra comfort with loops. Rear hanging loop inside waist. Ideal for daily use.