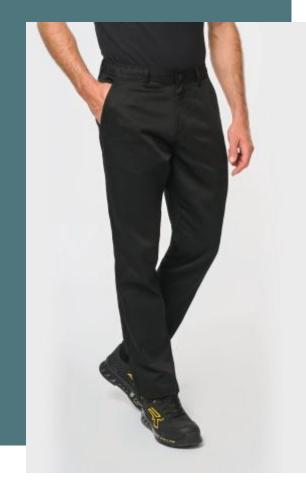

# Men's Day To Day trousers

Extremely hard-wearing and washable at 60°C.

Day To Day Collection : everyday professional attire.

Complete work outfit and mix-and-match colours.

65% polyester/35% cotton. Washable at 60°C. 2 Italian side pockets including 1 coin pocket. 2 rear piped pockets with reinforced stitching. Zip and button fastening. Elasticated waist for extra comfort with loops. Rear hanging loop inside waist. Ideal for daily use.