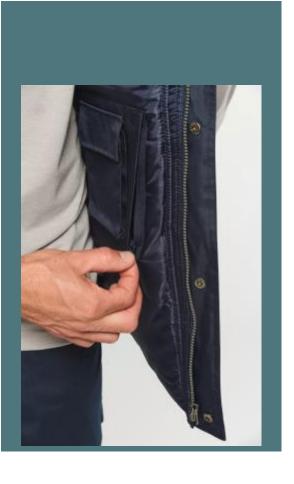

## Worker > Bodywarmer

PVC backing for greater fabric waterproofing.

Supple, hard-wearing garment with thermal memory thanks to its quilted lining with 100% polyester wadding.

Extremely functional, perfect for professional use.

100 % polyester. Outer: 100% polyester Oxford with PVC coating. Polyester padding and lining. Zip through front with studded storm flap. 3 flap pockets and 1 zipped pocket. Inside zipped pocket and mobile phone pocket. Elasticated inner drawcord with concealed toggles at armholes. Zip access for decoration.