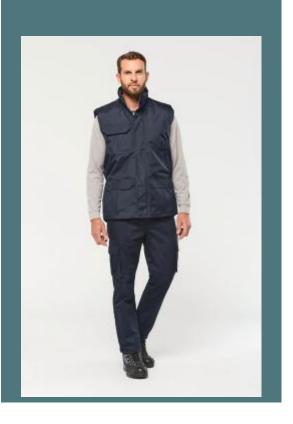

# Worker > Bodywarmer

PVC backing for greater fabric waterproofing.

Supple, hard-wearing garment with thermal memory thanks to its quilted lining with 100% polyester wadding.

Extremely functional, perfect for professional use.

100 % polyester. Outer: 100% polyester Oxford with PVC coating. Polyester padding and lining. Zip through front with studded storm flap. 3 flap pockets and 1 zipped pocket. Inside zipped pocket and mobile phone pocket. Elasticated inner drawcord with concealed toggles at armholes. Zip access for decoration.