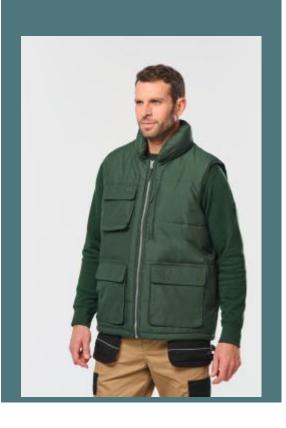

## WK615 Quilted bodywarmer

PVC backing for greater fabric waterproofing.

Hard-wearing and supple thanks to polyester microfibre.

Easy-care, perfect for everyday professional use.

100% polyester. Microfibre with PVC coating 1500 mm water-resistant. 100% polyester lining and padding. 4 outer pockets: 2 bottom pockets with flap and tear release fastening. 1 chest bellows pocket with flap and headphone access. 1 chest zipped pocket. 1 inner zipped pocket. Quilted collar with headphone access. Drawcord at bottom hem. Full front silver-toned plastic zip. Zip access for decoration.