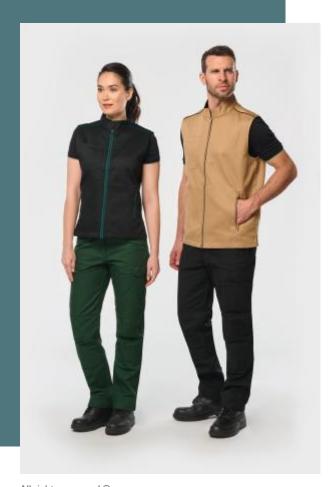

# **Ladies' Day To Day Gilet**

Extremely hard-wearing and washable at 60°C.

Day To Day Collection: everyday professional attire.

Complete work outfit and mix-and-match colours. Ideal for everyday use.

65% polyester / 35% cotton. Washable at 60°C. 1 open chest pocket on right-hand side with pen holder. 1 name label inside. Contrasting zip at centre front and contrasting zipped pockets. Contrasting piping on shoulders. Contrasting inner collar with hanging loop. 2 slits at back. Ideal for daily use.

# **Colours**

Colours

Black / Kelly Green

XS - 3XL

€22.16

Black / Red

Black / Silver

Black / Yellow

Camel / Black

Marl Oxford Grey / Black

Fluorescent

Orange

Fluorescent

Yellow

Royal Blue

Navy