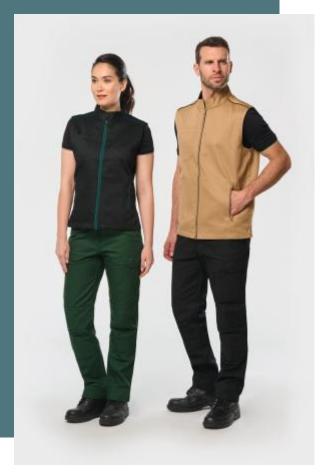

# **Ladies' Day To Day Gilet**

Extremely hard-wearing and washable at 60°C.

Day To Day Collection: everyday professional attire.

Complete work outfit and mix-and-match colours. Ideal for everyday use.

65% polyester / 35% cotton. Washable at 60°C. 1 open chest pocket on right-hand side with pen holder. 1 name label inside. Contrasting zip at centre front and contrasting zipped pockets. Contrasting piping on shoulders. Contrasting inner collar with hanging loop. 2 slits at back. Ideal for daily use.