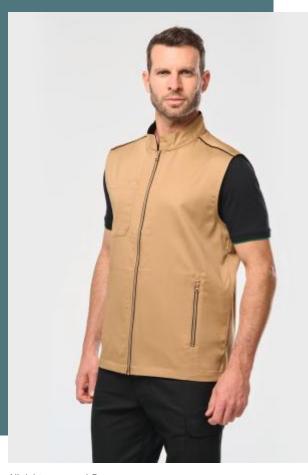

# Men's Day To Day Gilet

Extremely hard-wearing and washable at 60°C.

Day To Day Collection: everyday professional attire.

Complete work outfit and mix-and-match colours. Ideal for everyday use.

65% polyester / 35% cotton. Washable at 60°C. 1 open chest pocket on right-hand side with pen holder. 1 name label inside. Contrasting zip at centre front and contrasting zipped pockets. Contrasting piping on shoulders. Contrasting inner collar with hanging loop. Ideal for daily use.