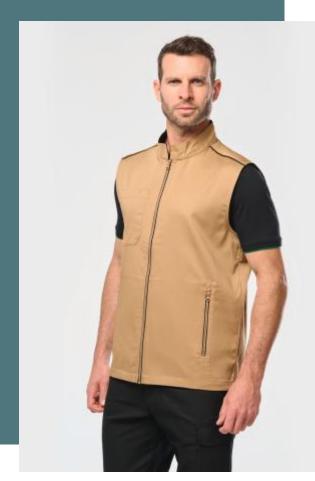

# WK6148 Men's Day To Day Gilet

Extremely hard-wearing and washable at 60°C.

Day To Day Collection : everyday professional attire.

Complete work outfit and mix-and-match colours. Ideal for everyday use.

65% polyester / 35% cotton. Washable at 60°C. 1 open chest pocket on right-hand side with pen holder. 1 name label inside. Contrasting zip at centre front and contrasting zipped pockets. Contrasting piping on shoulders. Contrasting inner collar with hanging loop. Ideal for daily use.