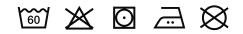

# WK6148 Men's Day To Day Gilet

Extremely hard-wearing and washable at 60°C.

Day To Day Collection : everyday professional attire.

Complete work outfit and mix-and-match colours. Ideal for everyday use.

65% polyester / 35% cotton. Washable at 60°C. 1 open chest pocket on right-hand side with pen holder. 1 name label inside. Contrasting zip at centre front and contrasting zipped pockets. Contrasting piping on shoulders. Contrasting inner collar with hanging loop. Ideal for daily use.