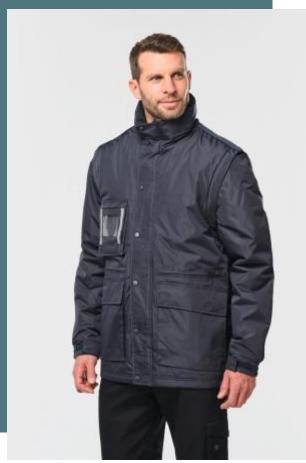

## WK6106

## Detachable-sleeved workwear parka

PVC backing for greater fabric waterproofing.

Practical: Multiple pockets, including a transparent badge pocket.

Adaptable: Detachable sleeves.

100 % polyester. PVC coated 100% polyester ripstop outer. Fully padded. Fleece lined back and inner collar. Full front zip with studded flap. Detachable sleeves. 5 functional front pockets including 1 for badge holder. 1 inner pocket. Reflective trims on chest and back. Reinforced shoulder panels. Side zip opening for ease of movement. Ajdustable drawcord at waist. Concealed hood. Zip access for decoration at chest and hem.