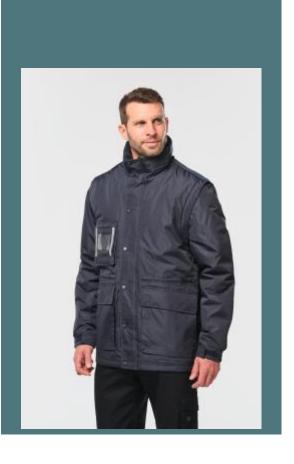

## WK6106

# Detachable-sleeved workwear parka

PVC backing for greater fabric waterproofing.

Practical: Multiple pockets, including a transparent badge pocket.

Adaptable: Detachable sleeves.

100 % polyester. PVC coated 100% polyester ripstop outer. Fully padded. Fleece lined back and inner collar. Full front zip with studded flap. Detachable sleeves. 5 functional front pockets including 1 for badge holder. 1 inner pocket. Reflective trims on chest and back. Reinforced shoulder panels. Side zip opening for ease of movement. Ajdustable drawcord at waist. Concealed hood. Zip access for decoration at chest and hem.