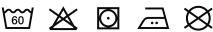

100% cotton. 3-thread brushed fleece. Washable at 60°C. Straight cut. Raglan sleeves. Tone-on-tone herringbone inner neck tape. Crew neckline. 1x1 ribbed neck, cuffs and hem in tubular assembling for a better finish. Half moon insert on neckline. Cotton labels.