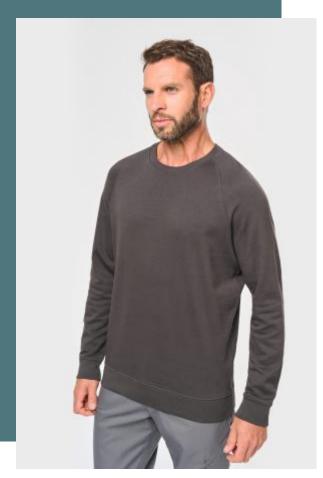

# **Crew neck sweatshirt**

100% cotton, soft, comfortable and great printability.

Slightly slim fitted straight cut that flatters all body types and suits every

Raglan sleeves to make it easier to move the arms and shoulders and prevent the sensation of uncomfortable seams.

100% cotton. 3-thread brushed fleece. Washable at 60°C. Straight cut. Raglan sleeves. Tone-on-tone herringbone inner neck tape. Crew neckline. 1x1 ribbed neck, cuffs and hem in tubular assembling for a better finish. Half moon insert on neckline. Cotton labels.