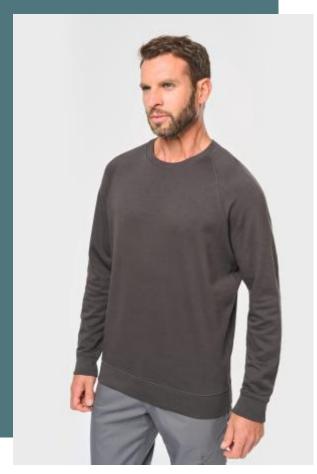

# **Crew neck sweatshirt**

100% cotton, soft, comfortable and great printability.

Slightly slim fitted straight cut that flatters all body types and suits every

Raglan sleeves to make it easier to move the arms and shoulders and prevent the sensation of uncomfortable seams.

100% cotton. 3-thread brushed fleece. Washable at 60°C. Straight cut. Raglan sleeves. Tone-on-tone herringbone inner neck tape. Crew neckline. 1x1 ribbed neck, cuffs and hem in tubular assembling for a better finish. Half moon insert on neckline. Cotton labels.