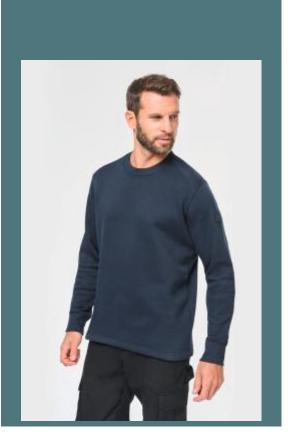

## Set-in sleeve sweatshirt

Hard-wearing and resistant in the wash.

Reinforced shoulder seams to prevent tears.

Drop hem for extra comfort.

80% cotton/20% polyester. 3-thread fleece with LSF (Low Shrinkage Fleece) treatment. Washable at 60°C. Ribbed crew neck and cuffs. Invisible zipped pocket on right-hand side. Backing at shoulders and elbows for added resistance. Pen holder on left sleeve. Half-moon finish at back. Hanging loop at neck. Twin needle finishing at hem. Longer back for added comfort.