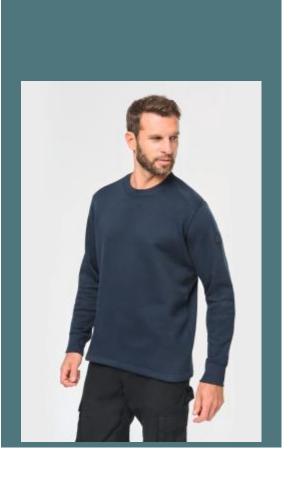

## Set-in sleeve sweatshirt

Hard-wearing and resistant in the wash.

Reinforced shoulder seams to prevent tears.

Drop hem for extra comfort.

80% cotton/20% polyester. 3-thread fleece with LSF (Low Shrinkage Fleece) treatment. Washable at 60°C. Ribbed crew neck and cuffs. Invisible zipped pocket on right-hand side. Backing at shoulders and elbows for added resistance. Pen holder on left sleeve. Half-moon finish at back. Hanging loop at neck. Twin needle finishing at hem. Longer back for added comfort.