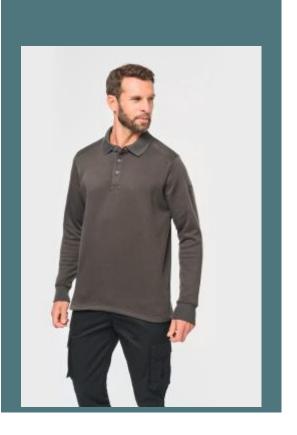

## Polo neck sweatshirt

Backing on shoulders and longer yoke finish at the back for greater coverage and optimum protection.

Perfect for food industry professions.

Excellent printability and wash resistance.

80% cotton/20% polyester. 3-thread fleece with LSF (Low Shrinkage Fleece) treatment. Washable at 60°C. Ribbed polo neck and cuffs. 3-button placket. Metal plastic-covered buttons ideal for the catering industry. Earphone access in the pocket and neckline loop for headphones. Invisible zipped pocket on right-hand side. Shoulder backing. Pen holder on left sleeve. Half-moon finish on back. Hanging loop at neck. Twin needle finishing at hem. Longer back for added comfort.