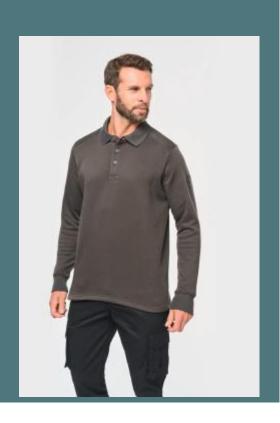

# **Polo neck sweatshirt**

Backing on shoulders and longer yoke finish at the back for greater coverage and optimum protection.

Perfect for food industry professions.

Excellent printability and wash resistance.

80% cotton/20% polyester. 3-thread fleece with LSF (Low Shrinkage Fleece) treatment. Washable at 60°C. Ribbed polo neck and cuffs. 3-button placket. Metal plastic-covered buttons ideal for the catering industry. Earphone access in the pocket and neckline loop for headphones. Invisible zipped pocket on right-hand side. Shoulder backing. Pen holder on left sleeve. Half-moon finish on back. Hanging loop at neck. Twin needle finishing at hem. Longer back for added comfort.