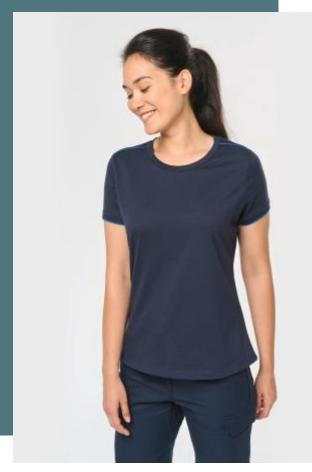

# **Ladies' short-sleeved Day To Day** t-shirt

Extremely hard-wearing and washable at 60°C.

Day To Day Collection: everyday professional attire.

Contrasting piping on shoulders and cuffs. Complete work outfit and mix-and-match colours.

65% polyester/35% cotton. Combed cotton. Jersey fabric. Washable at 60°C. Anti-pilling treatment. Crew neckline with elastane. Contrasting piping at shoulders and inner neck. Rib finishing with contrasting tipping at cuffs. Twin needle finishing at hem. Ideal for daily use.