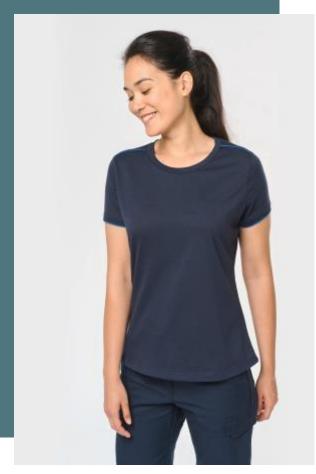

# **Ladies' short-sleeved Day To Day** t-shirt

Extremely hard-wearing and washable at 60°C.

Day To Day Collection: everyday professional attire.

Contrasting piping on shoulders and cuffs. Complete work outfit and mix-and-match colours.

65% polyester/35% cotton. Combed cotton. Jersey fabric. Washable at 60°C. Anti-pilling treatment. Crew neckline with elastane. Contrasting piping at shoulders and inner neck. Rib finishing with contrasting tipping at cuffs. Twin needle finishing at hem. Ideal for daily use.