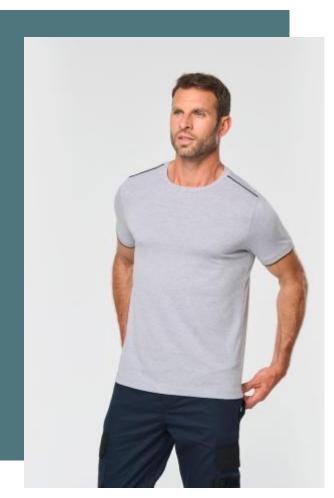

## WK3020 Men's short-sleeved Day To Day t-shirt

Extremely hard-wearing and washable at 60°C.

Day To Day Collection : everyday professional attire.

Contrasting piping on shoulders and cuffs. Complete work outfit and mix-and-match colours.

65% polyester/35% cotton. Combed cotton. Jersey fabric. Washable at 60°C. Anti-pilling treatment. Crew neckline with elastane. Contrasting piping at shoulders and inner neck. Rib finishing with contrasting tipping at cuffs. Twin needle finishing at hem. Ideal for daily use.