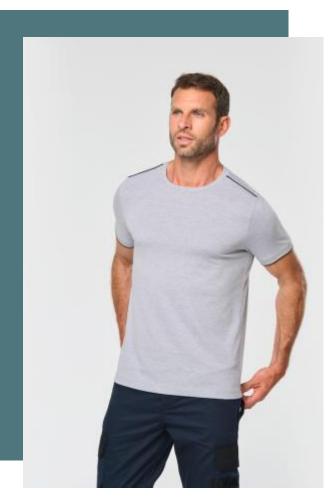

## Men's short-sleeved Day To Day t-shirt

Extremely hard-wearing and washable at 60°C.

Day To Day Collection : everyday professional attire.

Contrasting piping on shoulders and cuffs. Complete work outfit and mix-and-match colours.

65% polyester/35% cotton. Combed cotton. Jersey fabric. Washable at 60°C. Anti-pilling treatment. Crew neckline with elastane. Contrasting piping at shoulders and inner neck. Rib finishing with contrasting tipping at cuffs. Twin needle finishing at hem. Ideal for daily use.