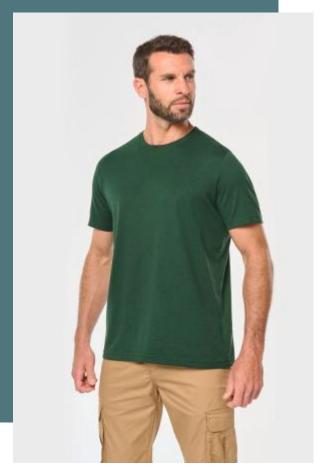

# Men's eco-friendly crew neck T-shirt

Special enzymatic treatment which gives fabric a soft feel, and provides an ideal surface for printing.

Reinforced stitching on the shoulders for better resistance.

Sustainable and environmentally friendly.

Plain colourways : 60% cotton/ 40% polyester. Made from 60% organic cotton and 40% recycled polyester. Oxford Grey colourway : 90% cotton/ 10% viscose. Made from 90% organic cotton. All colours are made from organic cotton. Soft fabric. Washable at 60°. Straight cut. 1x1 ribbed crew neckline. Orange contrasting shoulder to shoulder herringbone tape except for white colourway. Reinforced shoulder seam. Tear-off brand label for ease of rebranding.