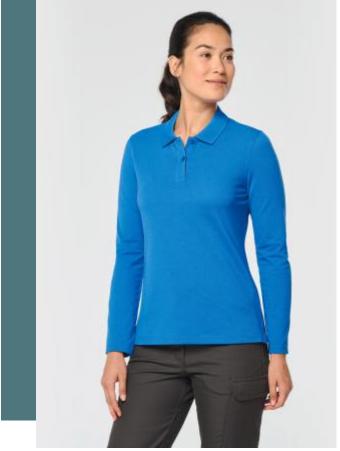

Ladies' long-sleeved polo shirt

Made from combed cotton that is supple and comfortable to wear. SilverPlus® antibacterial treatment : reduces odours and bacteria. Resistant to washing at 60°C, low temperatures and dry cleaning.

65% polyester/35% cotton. Combed cotton, piqué knit. Washable at 60°C. Anti-bacterial and anti-pilling treatment. Placket with 2 matching buttons. Ribbed collar with contrasting taped neck. Side slits with contrasting tape for

extra comfort. Twin-needle finishing on cuffs and hem. Suitable for

Certificates

professional use.

XS - S - M - L - XL - XXL - 3XL

Sizes

WK277