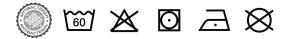

Ladies' long-sleeved polo shirt

Made from combed cotton that is supple and comfortable to wear. SilverPlus® antibacterial treatment : reduces odours and bacteria. Resistant to washing at 60°C, low temperatures and dry cleaning.

65% polyester/35% cotton. Combed cotton, piqué knit. Washable at 60°C. Anti-bacterial and anti-pilling treatment. Placket with 2 matching buttons. Ribbed collar with contrasting taped neck. Side slits with contrasting tape for

extra comfort. Twin-needle finishing on cuffs and hem. Suitable for

Certificates

professional use.

XS - S - M - L - XL - XXL - 3XL

Sizes

WK277