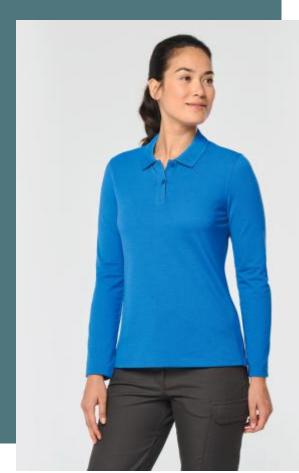

Ladies' long-sleeved polo shirt

Made from combed cotton that is supple and comfortable to wear. SilverPlus® antibacterial treatment : reduces odours and bacteria. Resistant to washing at 60°C, low temperatures and dry cleaning.

65% polyester/35% cotton. Combed cotton, piqué knit. Washable at 60°C. Anti-bacterial and anti-pilling treatment. Placket with 2 matching buttons. Ribbed collar with contrasting taped neck. Side slits with contrasting tape for

extra comfort. Twin-needle finishing on cuffs and hem. Suitable for

Certificates

professional use.

XS - S - M - L - XL - XXL - 3XL

Sizes

WK277