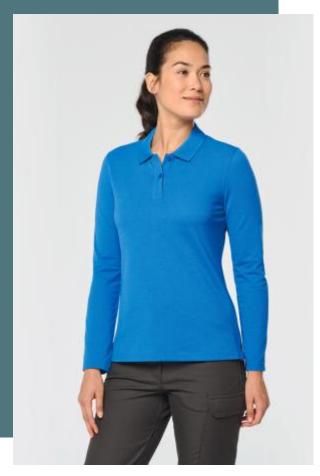

## **Colours**

Dark Grey

Forest

Light Royal

Navy

Ladies' long-sleeved polo shirt

Made from combed cotton that is supple and comfortable to wear. SilverPlus® antibacterial treatment : reduces odours and bacteria. Resistant to washing at 60°C, low temperatures and dry cleaning.

65% polyester/35% cotton. Combed cotton, piqué knit. Washable at 60°C. Anti-bacterial and anti-pilling treatment. Placket with 2 matching buttons. Ribbed collar with contrasting taped neck. Side slits with contrasting tape for

extra comfort. Twin-needle finishing on cuffs and hem. Suitable for professional use.

Sizes

**Grammage** 

XS - S - M - L - XL - XXL - 3XL

200 gsm

**Certificates** 