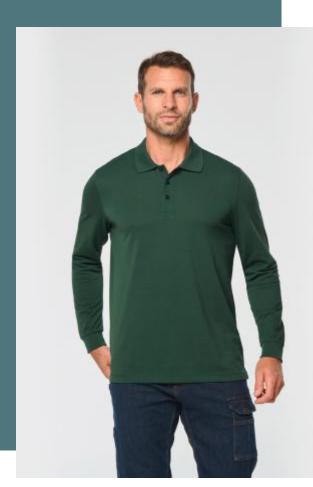

that reduces odours and bacteria.

Men's long-sleeved polo shirt

Made from combed cotton that is supple and comfortable to wear. SilverPlus® antibacterial treatment, an innovative textile coating process

Resistant to washing at 60°C, low temperatures and dry cleaning.

65% polyester/35% cotton. Combed cotton, piqué knit. Washable at 60°C. Anti-bacterial and anti-pilling treatment. Placket with 3 matching buttons. Ribbed collar with contrasting taped neck. Ribbed cuffs. Side slits with contrasting tape for extra comfort. Twin needle finishing at hem. Suitable for