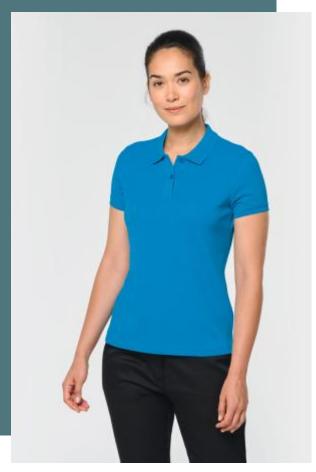

## **Colours**

Dark Khaki

Blue

Ladies' short-sleeved polo shirt

SilverPlus® antibacterial treatment, an innovative textile coating process that reduces odours and bacteria.

Made from combed cotton that is supple and comfortable to wear.

Resistant to washing at 60°, low temperatures and dry cleaning.

65% polyester/35% cotton. Combed cotton, piqué knit. Washable at 60°C. Anti-bacterial and anti-pilling treatment. Placket with 2 matching buttons. Ribbed collar with contrasting taped neck. Ribbed cuffs. Side slits with contrasting tape for extra comfort. Twin needle finishing at hem. Suitable for professional use.