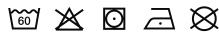

Resistant to washing at 60°, low temperatures and dry cleaning.

65% polyester/35% cotton. Combed cotton, piqué knit. Washable at 60°C. Anti-bacterial and anti-pilling treatment. Placket with 2 matching buttons. Ribbed collar with contrasting taped neck. Ribbed cuffs. Side slits with contrasting tape for extra comfort. Twin needle finishing at hem. Suitable for professional use.