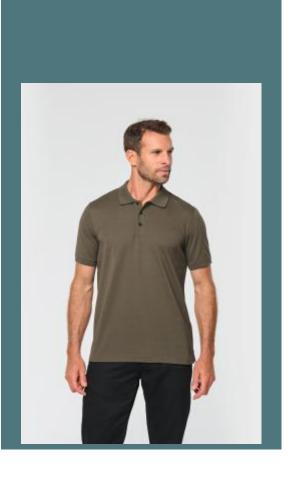

## Men's shortsleeved polo shirt

SilverPlus® antibacterial treatment, an innovative textile coating process that reduces odours and bacteria.

Made from combed cotton that is supple and comfortable to wear

Resistant to washing at 60°, low temperatures and dry cleaning.

65% polyester/35% cotton. Combed cotton, piqué knit. Washable at 60°C. Anti-bacterial and anti-pilling treatment. Placket with 3 matching buttons. Ribbed collar with contrasting taped neck. Ribbed cuffs. Side slits with contrasting tape for extra comfort. Twin needle finishing at hem. Suitable for professional use.